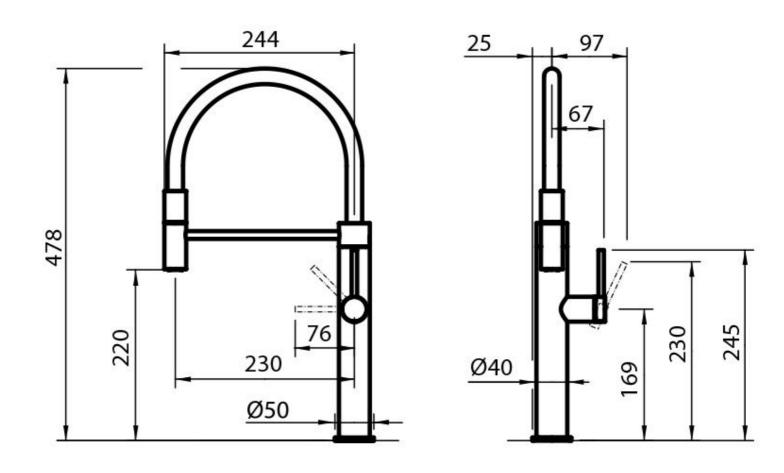

#### **TECHNICAL DATA**

#### DETAILS

| Mixer type          | Single lever faucet with rotating barrel and flexible head. |
|---------------------|-------------------------------------------------------------|
| Coloring            | Gold                                                        |
| Finish              | PVD                                                         |
| Material            | Stainless steel AISI 316                                    |
| Texture             | Satin                                                       |
| Rotating angle      | 360°                                                        |
| Strenghtening plate | ø50 mm                                                      |
| Cartrigde           | With ceramic discs                                          |
| Mixer hole          | ø35 mm                                                      |

| Aesthetics parts      | AISI 316 steel aesthetic parts with PVD treatment                                                        |
|-----------------------|----------------------------------------------------------------------------------------------------------|
| Max worktop thickness | 40 mm                                                                                                    |
| FEATURES              |                                                                                                          |
| Rotating angle        | All the taps have a wide angle of rotation. Some models even permit a full 360° rotation.                |
| Strenghtening plate   | Foster's mixer taps are equipped with the strenghtening plate that offers perfect stability on any sink. |