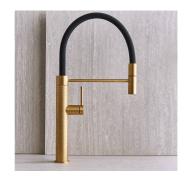

reatment                                                        |
|-----------------------|----------------------------------------------------------------------------------------------------------|
| Max worktop thickness | 40 mm                                                                                                    |
| FEATURES              |                                                                                                          |
| Rotating angle        | All the taps have a wide angle of rotation. Some models even permit a full 360° rotation.                |
| Strenghtening plate   | Foster's mixer taps are equipped with the strenghtening plate that offers perfect stability on any sink. |

## Foster ==

#### **TECHNICAL DATA**



# Foster ==

#### GALLERY